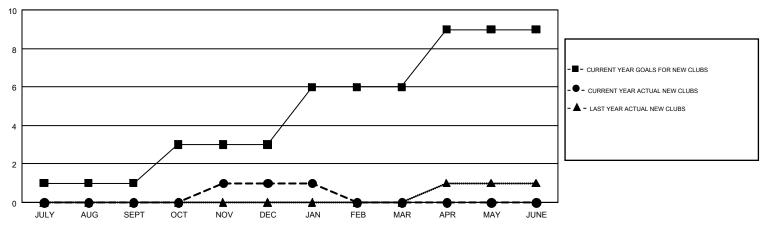

## Multiple District 110

JOOST PAIJMANS

GMT CA 4

|               | Club          | S         |               | Members               |                           |                         |                                                    |  |
|---------------|---------------|-----------|---------------|-----------------------|---------------------------|-------------------------|----------------------------------------------------|--|
|               | RESULTS FOR   | 2018-2019 |               | RESULTS FOR 2018-2019 |                           |                         |                                                    |  |
| QUARTER       | NEW CLUB GOAL | NEW CLUBS | DROPPED CLUBS | QUARTER               | MEMBER GROWTH NET<br>GOAL | MEMBER GROWTH<br>ACTUAL | DROPPED<br>MEMBERS ACTUAL<br>(including transfers) |  |
| JULY/AUG/SEPT | 1             | 0         | 0             | JULY/AUG/SEPT         | 10                        | 183                     | 337                                                |  |
| OCT/NOV/DEC   | 2             | 1         | 0             | OCT/NOV/DEC           | 55                        | 144                     | 141                                                |  |
| JAN/FEB/MAR   | 3             | 0         | 0             | JAN/FEB/MAR           | 105                       | 45                      | 53                                                 |  |
| APR/MAY/JUNE  | 3             | 0         | 0             | APR/MAY/JUNE          | 20                        | 0                       | 0                                                  |  |

## GOALS AND ACTUAL NEW CLUBS CUMULATIVE

| DROPPED CLUBS: 0  DROPPED MEMBERS |     | 177 CLUBS OF 436 ADDED 1 OR MORE<br>NEW MEMBERS | GENDER DISTE<br>MALE<br>FEMALE | 9,416 (85.14%)<br>1,644 (14.86%) |    |
|-----------------------------------|-----|-------------------------------------------------|--------------------------------|----------------------------------|----|
| DECEASED                          | 45  | CLICK HERE FOR CUMULATIVE                       | TOTAL FAMILY UNIT MEMBERS      |                                  | 10 |
| CLUB CANCELLED 0 OTHER 486        |     | MEMBERSHIP DATA                                 | FAMILY MEMBERS PAYING HALF     |                                  | 5  |
| TOTAL                             | 531 |                                                 | DUES                           |                                  |    |