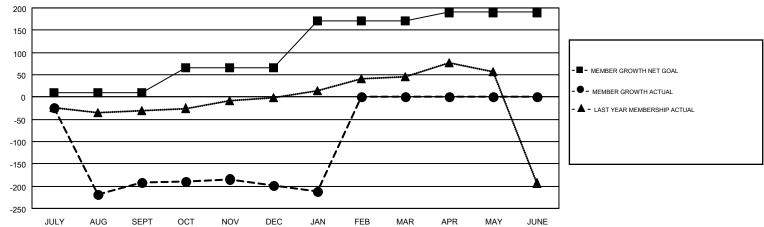

## Multiple District 110

JOOST PAIJMANS

GMT CA 4

|               | Club          | S         |               | Members               |                           |                         |                                                    |  |
|---------------|---------------|-----------|---------------|-----------------------|---------------------------|-------------------------|----------------------------------------------------|--|
|               | RESULTS FOR   | 2018-2019 |               | RESULTS FOR 2018-2019 |                           |                         |                                                    |  |
| QUARTER       | NEW CLUB GOAL | NEW CLUBS | DROPPED CLUBS | QUARTER               | MEMBER GROWTH NET<br>GOAL | MEMBER GROWTH<br>ACTUAL | DROPPED<br>MEMBERS ACTUAL<br>(including transfers) |  |
| JULY/AUG/SEPT | 1             | 0         | 0             | JULY/AUG/SEPT         | 10                        | 183                     | 337                                                |  |
| OCT/NOV/DEC   | 2             | 1         | 0             | OCT/NOV/DEC           | 55                        | 144                     | 141                                                |  |
| JAN/FEB/MAR   | 3             | 0         | 0             | JAN/FEB/MAR           | 105                       | 45                      | 53                                                 |  |
| APR/MAY/JUNE  | 3             | 0         | 0             | APR/MAY/JUNE          | 20                        | 0                       | 0                                                  |  |